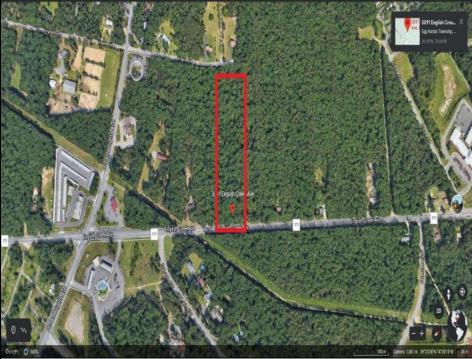

Berger Realty, Inc. 3160 Asbury Avenue Ocean City, NJ 08226 1-877-237-4371 / 609-399-0076 ☑ info@bergerrealty.com

5091-5093 English Creek Avenue Egg Harbor Township, NJ 08234

## **COMMENTS**

Approximately 8.9 acres of wooden land on English Creek Ave close to the corner of Ocean Heights Ave. Zoned NB Commercial. Close proximity to many business and residential areas. 400\text{\text{00}\text{\text{to}}} for road frontage. Great location for many business opportunities. 2 parcels spanning from English Creek Ave back to Virginia Ave.