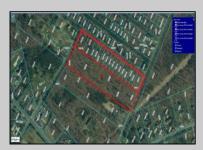

## **COMMENTS**

Approximately 8.9 acres of wooden land on English Creek Ave close to the corner of Ocean Heights Ave. Zoned NB Commercial. Close proximity to many business and residential areas. 400\text{\text{00}\text{\text{to}}} for road frontage. Great location for many business opportunities. 2 parcels spanning from English Creek Ave back to Virginia Ave.