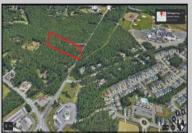

## **COMMENTS**

Approximately 8.9 acres of wooden land on English Creek Ave close to the corner of Ocean Heights Ave. Zoned NB Commercial. Close proximity to many business and residential areas. 400\text{\text{00}\text{\text{to}}} for road frontage. Great location for many business opportunities. 2 parcels spanning from English Creek Ave back to Virginia Ave.