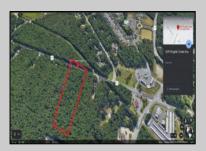

## **COMMENTS**

Approximately 8.9 acres of wooden land on English Creek Ave close to the corner of Ocean Heights Ave. Zoned NB Commercial. Close proximity to many business and residential areas. 400\text{\text{00}\text{\text{to}}} for road frontage. Great location for many business opportunities. 2 parcels spanning from English Creek Ave back to Virginia Ave.