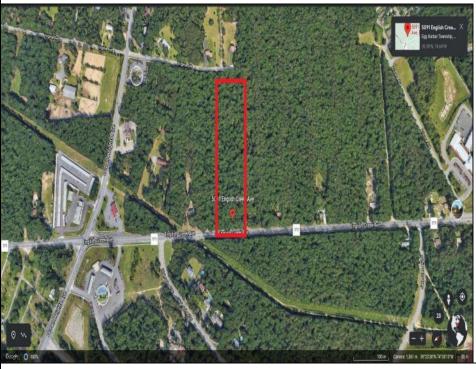

## 5091-5093 English Creek Avenue Egg Harbor Township, NJ 08234

Asking \$950,000.00

## COMMENTS

Approximately 8.9 acres of wooden land on English Creek Ave close to the corner of Ocean Heights Ave. Zoned NB Commercial. Close proximity to many business and residential areas. 400\' of road frontage. Great location for many business opportunities. 2 parcels spanning from English Creek Ave back to Virginia Ave.