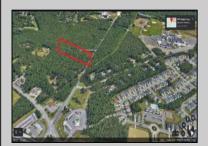

## COMMENTS

Approximately 8.9 acres of wooden land on English Creek Ave close to the corner of Ocean Heights Ave. Zoned NB Commercial. Close proximity to many business and residential areas. 400\' of road frontage. Great location for many business opportunities. 2 parcels spanning from English Creek Ave back to Virginia Ave.