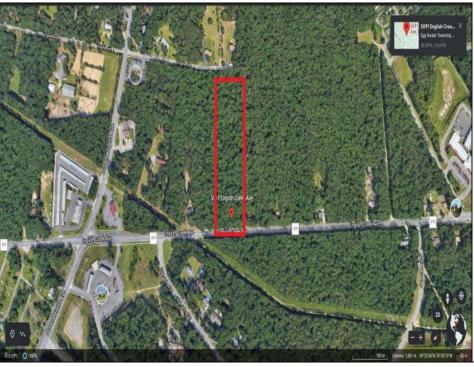

## COMMENTS

Approximately 8.9 acres of wooden land on English Creek Ave close to the corner of Ocean Heights Ave. Zoned NB Commercial. Close proximity to many business and residential areas. 400\' of road frontage. Great location for many business opportunities. 2 parcels spanning from English Creek Ave back to Virginia Ave.