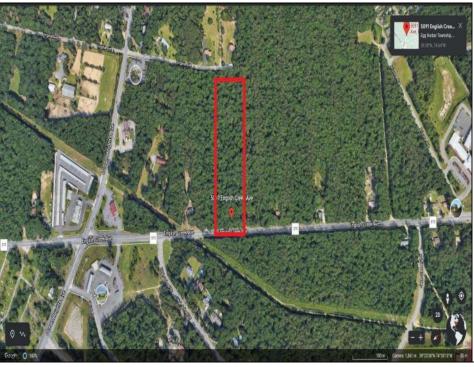

Berger Realty, Inc. 3160 Asbury Avenue Ocean City, NJ 08226 1-877-237-4371 / 609-399-0076 info@bergerrealty.com

5091-5093 English Creek Avenue Egg Harbor Township, NJ 08234

Asking \$950,000.00

## COMMENTS

Approximately 8.9 acres of wooden land on English Creek Ave close to the corner of Ocean Heights Ave. Zoned NB Commercial. Close proximity to many business and residential areas. 400\' of road frontage. Great location for many business opportunities. 2 parcels spanning from English Creek Ave back to Virginia Ave.