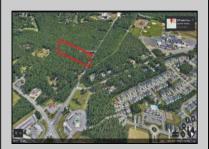

## COMMENTS

Approximately 8.9 acres of wooden land on English Creek Ave close to the corner of Ocean Heights Ave. Zoned NB Commercial. Close proximity to many business and residential areas. 400\' of road frontage. Great location for many business opportunities. 2 parcels spanning from English Creek Ave back to Virginia Ave.