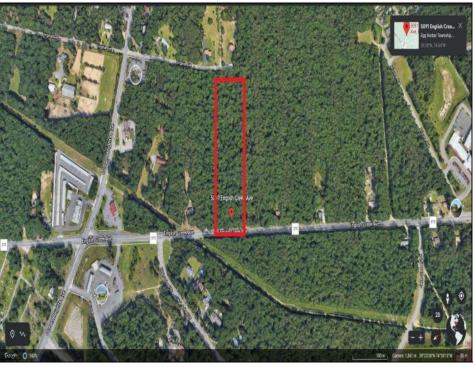

## 5091-5093 English Creek Avenue Egg Harbor Township, NJ 08234

Asking \$950,000.00

## COMMENTS

Approximately 8.9 acres of wooden land on English Creek Ave close to the corner of Ocean Heights Ave. Zoned NB Commercial. Close proximity to many business and residential areas. 400\' of road frontage. Great location for many business opportunities. 2 parcels spanning from English Creek Ave back to Virginia Ave.