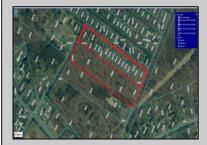

## COMMENTS

Approximately 8.9 acres of wooden land on English Creek Ave close to the corner of Ocean Heights Ave. Zoned NB Commercial. Close proximity to many business and residential areas. 400\' of road frontage. Great location for many business opportunities. 2 parcels spanning from English Creek Ave back to Virginia Ave.