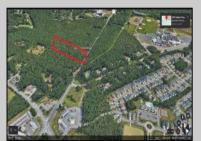

## **COMMENTS**

Approximately 8.9 acres of wooden land on English Creek Ave close to the corner of Ocean Heights Ave. Zoned NB Commercial. Close proximity to many business and residential areas. 400\text{\text{00}\text{\text{to}}} for foad frontage. Great location for many business opportunities. 2 parcels spanning from English Creek Ave back to Virginia Ave.