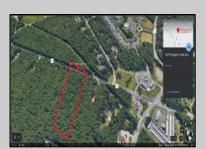

## **COMMENTS**

Approximately 8.9 acres of wooden land on English Creek Ave close to the corner of Ocean Heights Ave. Zoned NB Commercial. Close proximity to many business and residential areas. 400\text{\text{00}\text{\text{to}}} for foad frontage. Great location for many business opportunities. 2 parcels spanning from English Creek Ave back to Virginia Ave.