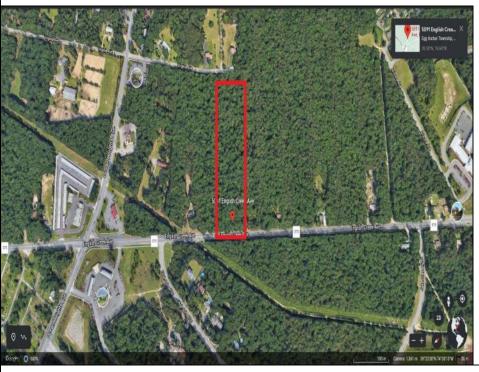

Berger Realty, Inc. 3160 Asbury Avenue Ocean City, NJ 08226 1-877-237-4371 / 609-399-0076 info@bergerrealty.com

5091-5093 English Creek Avenue Egg Harbor Township, NJ 08234

Asking \$950,000.00

## **COMMENTS**

Approximately 8.9 acres of wooden land on English Creek Ave close to the corner of Ocean Heights Ave. Zoned NB Commercial. Close proximity to many business and residential areas. 400\text{\text{00}\text{\text{to}}} for foad frontage. Great location for many business opportunities. 2 parcels spanning from English Creek Ave back to Virginia Ave.