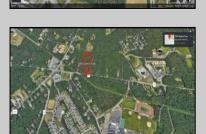

## **COMMENTS**

Approximately 8.9 acres of wooden land on English Creek Ave close to the corner of Ocean Heights Ave. Zoned NB Commercial. Close proximity to many business and residential areas. 400\text{\text{00}\text{\text{to}}} for road frontage. Great location for many business opportunities. 2 parcels spanning from English Creek Ave back to Virginia Ave.