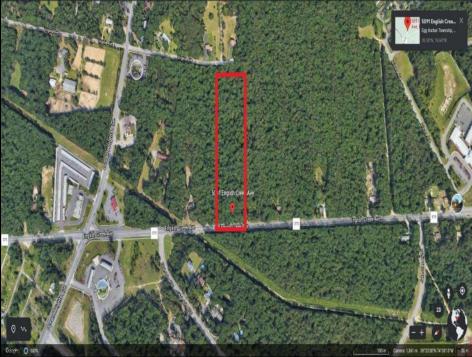

Berger Realty, Inc 1330 Bay Avenue Ocean City, NJ 08226 609-391-1330/609-391-1300 info@bergerrealty.com

5091-5093 English Creek Avenue Egg Harbor Township, NJ 08234

## **COMMENTS**

Approximately 8.9 acres of wooden land on English Creek Ave close to the corner of Ocean Heights Ave. Zoned NB Commercial. Close proximity to many business and residential areas. 400\text{\text{00}\text{\text{to}}} for road frontage. Great location for many business opportunities. 2 parcels spanning from English Creek Ave back to Virginia Ave.