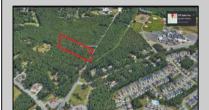

## **COMMENTS**

Approximately 8.9 acres of wooden land on English Creek Ave close to the corner of Ocean Heights Ave. Zoned NB Commercial. Close proximity to many business and residential areas. 400\text{\text{00}\text{\text{to}}} for road frontage. Great location for many business opportunities. 2 parcels spanning from English Creek Ave back to Virginia Ave.