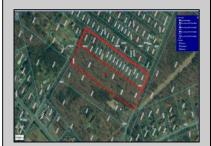

## **COMMENTS**

Approximately 8.9 acres of wooden land on English Creek Ave close to the corner of Ocean Heights Ave. Zoned NB Commercial. Close proximity to many business and residential areas. 400\text{\text{00}\text{\text{to}}} for road frontage. Great location for many business opportunities. 2 parcels spanning from English Creek Ave back to Virginia Ave.