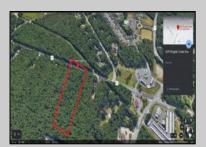

## **COMMENTS**

Approximately 8.9 acres of wooden land on English Creek Ave close to the corner of Ocean Heights Ave. Zoned NB Commercial. Close proximity to many business and residential areas. 400\text{\text{00}\text{\text{to}}} for foad frontage. Great location for many business opportunities. 2 parcels spanning from English Creek Ave back to Virginia Ave.