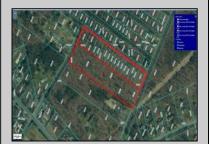

## **COMMENTS**

Approximately 8.9 acres of wooden land on English Creek Ave close to the corner of Ocean Heights Ave. Zoned NB Commercial. Close proximity to many business and residential areas. 400\text{\text{00}\text{\text{to}}} for foad frontage. Great location for many business opportunities. 2 parcels spanning from English Creek Ave back to Virginia Ave.