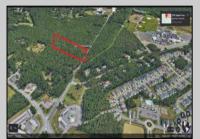

## **COMMENTS**

Approximately 8.9 acres of wooden land on English Creek Ave close to the corner of Ocean Heights Ave. Zoned NB Commercial. Close proximity to many business and residential areas. 400\text{\text{00}\text{\text{to}}} for foad frontage. Great location for many business opportunities. 2 parcels spanning from English Creek Ave back to Virginia Ave.