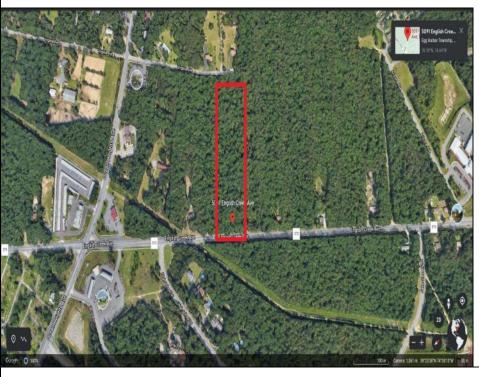

Berger Realty, Inc 1330 Bay Avenue Ocean City, NJ 08226 609-391-1330/609-391-1300

5091-5093 English Creek Avenue Egg Harbor Township, NJ 08234

Asking \$950,000.00

## **COMMENTS**

Approximately 8.9 acres of wooden land on English Creek Ave close to the corner of Ocean Heights Ave. Zoned NB Commercial. Close proximity to many business and residential areas. 400\text{\text{00}\text{\text{to}}} for foad frontage. Great location for many business opportunities. 2 parcels spanning from English Creek Ave back to Virginia Ave.