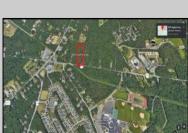

## **COMMENTS**

Approximately 8.9 acres of wooden land on English Creek Ave close to the corner of Ocean Heights Ave. Zoned NB Commercial. Close proximity to many business and residential areas. 400\text{\text{00}\text{\text{to}}} for foad frontage. Great location for many business opportunities. 2 parcels spanning from English Creek Ave back to Virginia Ave.