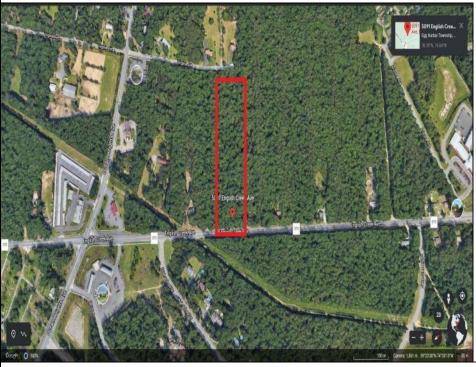

## COMMENTS

Approximately 8.9 acres of wooden land on English Creek Ave close to the corner of Ocean Heights Ave. Zoned NB Commercial. Close proximity to many business and residential areas. 400\' of road frontage. Great location for many business opportunities. 2 parcels spanning from English Creek Ave back to Virginia Ave.