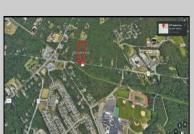

## **COMMENTS**

Approximately 8.9 acres of wooden land on English Creek Ave close to the corner of Ocean Heights Ave. Zoned NB Commercial. Close proximity to many business and residential areas. 400\text{\text{00}\text{\text{to}}} for road frontage. Great location for many business opportunities. 2 parcels spanning from English Creek Ave back to Virginia Ave.