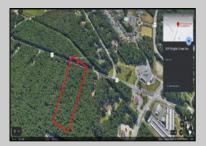

## **COMMENTS**

Approximately 8.9 acres of wooden land on English Creek Ave close to the corner of Ocean Heights Ave. Zoned NB Commercial. Close proximity to many business and residential areas. 400\text{\text{00}\text{\text{to}}} for road frontage. Great location for many business opportunities. 2 parcels spanning from English Creek Ave back to Virginia Ave.