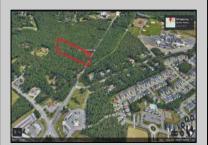

## **COMMENTS**

Approximately 8.9 acres of wooden land on English Creek Ave close to the corner of Ocean Heights Ave. Zoned NB Commercial. Close proximity to many business and residential areas. 400\text{\text{00}\text{\text{to}}} for road frontage. Great location for many business opportunities. 2 parcels spanning from English Creek Ave back to Virginia Ave.