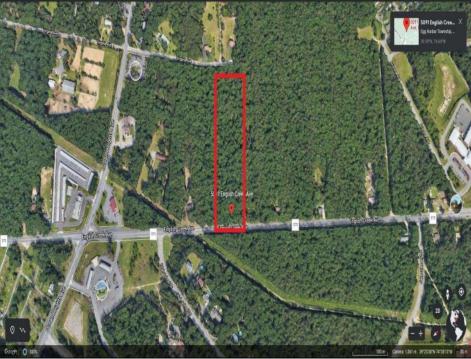

## 5091-5093 English Creek Avenue Egg Harbor Township, NJ 08234

## **COMMENTS**

Approximately 8.9 acres of wooden land on English Creek Ave close to the corner of Ocean Heights Ave. Zoned NB Commercial. Close proximity to many business and residential areas. 400\text{\text{00}\text{\text{to}}} for road frontage. Great location for many business opportunities. 2 parcels spanning from English Creek Ave back to Virginia Ave.