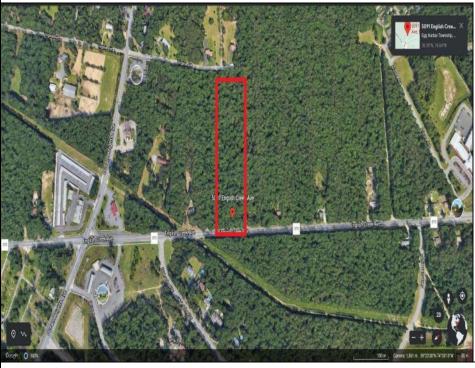

## COMMENTS

Approximately 8.9 acres of wooden land on English Creek Ave close to the corner of Ocean Heights Ave. Zoned NB Commercial. Close proximity to many business and residential areas. 400\' of road frontage. Great location for many business opportunities. 2 parcels spanning from English Creek Ave back to Virginia Ave.