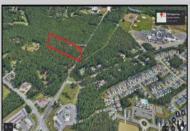

## **COMMENTS**

Approximately 8.9 acres of wooden land on English Creek Ave close to the corner of Ocean Heights Ave. Zoned NB Commercial. Close proximity to many business and residential areas. 400\' of road frontage. Great location for many business opportunities. 2 parcels spanning from English Creek Ave back to Virginia Ave.