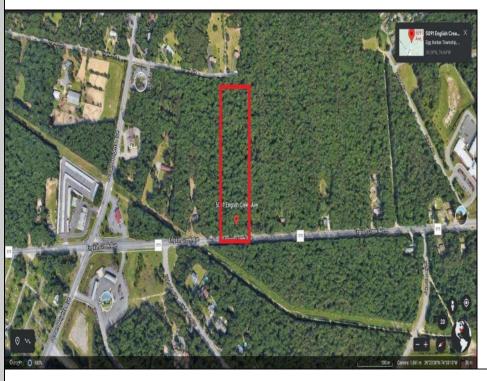

## **COMMENTS**

Approximately 8.9 acres of wooden land on English Creek Ave close to the corner of Ocean Heights Ave. Zoned NB Commercial. Close proximity to many business and residential areas. 400\' of road frontage. Great location for many business opportunities. 2 parcels spanning from English Creek Ave back to Virginia Ave.