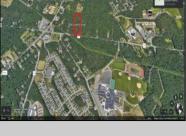

## **COMMENTS**

Approximately 8.9 acres of wooden land on English Creek Ave close to the corner of Ocean Heights Ave. Zoned NB Commercial. Close proximity to many business and residential areas. 400\' of road frontage. Great location for many business opportunities. 2 parcels spanning from English Creek Ave back to Virginia Ave.