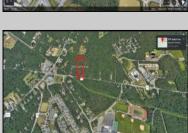

## **COMMENTS**

Approximately 8.9 acres of wooden land on English Creek Ave close to the corner of Ocean Heights Ave. Zoned NB Commercial. Close proximity to many business and residential areas. 400\' of road frontage. Great location for many business opportunities. 2 parcels spanning from English Creek Ave back to Virginia Ave.