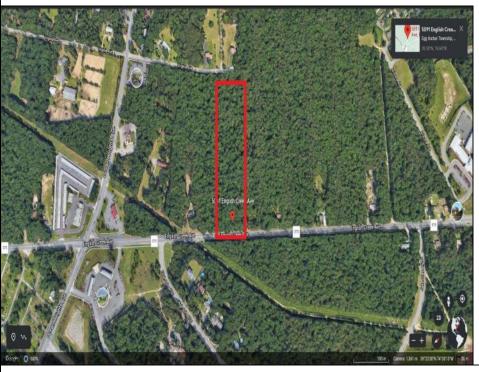

Berger Realty, Inc 1330 Bay Avenue Ocean City, NJ 08226 609-391-1330/609-391-1300

info@bergerrealty.com

5091-5093 English Creek Avenue Egg Harbor Township, NJ 08234

Asking \$950,000.00

## **COMMENTS**

Approximately 8.9 acres of wooden land on English Creek Ave close to the corner of Ocean Heights Ave. Zoned NB Commercial. Close proximity to many business and residential areas. 400\text{\text{00}\text{\text{to}}} for foad frontage. Great location for many business opportunities. 2 parcels spanning from English Creek Ave back to Virginia Ave.