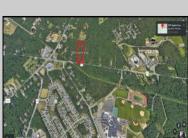

## **COMMENTS**

Approximately 8.9 acres of wooden land on English Creek Ave close to the corner of Ocean Heights Ave. Zoned NB Commercial. Close proximity to many business and residential areas. 400\text{\text{00}\text{\text{to}}} for foad frontage. Great location for many business opportunities. 2 parcels spanning from English Creek Ave back to Virginia Ave.