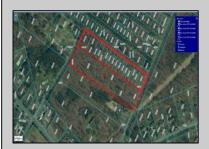

## **COMMENTS**

Approximately 8.9 acres of wooden land on English Creek Ave close to the corner of Ocean Heights Ave. Zoned NB Commercial. Close proximity to many business and residential areas. 400\text{\text{00}\text{\text{to}}} for foad frontage. Great location for many business opportunities. 2 parcels spanning from English Creek Ave back to Virginia Ave.