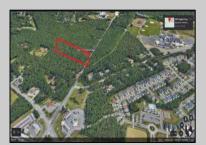

## **COMMENTS**

Approximately 8.9 acres of wooden land on English Creek Ave close to the corner of Ocean Heights Ave. Zoned NB Commercial. Close proximity to many business and residential areas. 400\text{\text{00}\text{\text{to}}} for foad frontage. Great location for many business opportunities. 2 parcels spanning from English Creek Ave back to Virginia Ave.