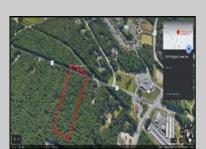

## **COMMENTS**

Approximately 8.9 acres of wooden land on English Creek Ave close to the corner of Ocean Heights Ave. Zoned NB Commercial. Close proximity to many business and residential areas. 400\text{\text{00}\text{\text{to}}} for foad frontage. Great location for many business opportunities. 2 parcels spanning from English Creek Ave back to Virginia Ave.