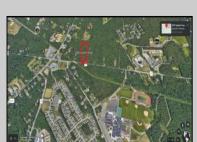

## **COMMENTS**

Approximately 8.9 acres of wooden land on English Creek Ave close to the corner of Ocean Heights Ave. Zoned NB Commercial. Close proximity to many business and residential areas. 400\text{\text{0}} of road frontage. Great location for many business opportunities. 2 parcels spanning from English Creek Ave back to Virginia Ave.