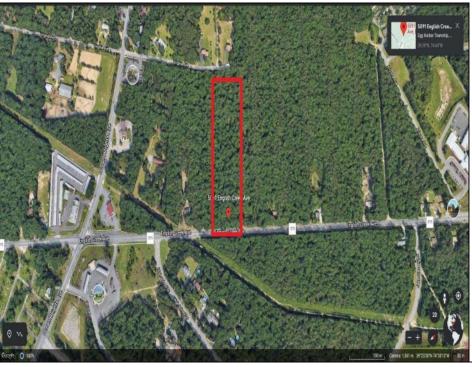

## **COMMENTS**

Approximately 8.9 acres of wooden land on English Creek Ave close to the corner of Ocean Heights Ave. Zoned NB Commercial. Close proximity to many business and residential areas. 400\text{\text{0}} of road frontage. Great location for many business opportunities. 2 parcels spanning from English Creek Ave back to Virginia Ave.