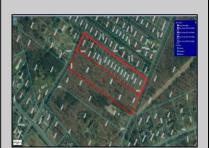

## **COMMENTS**

Approximately 8.9 acres of wooden land on English Creek Ave close to the corner of Ocean Heights Ave. Zoned NB Commercial. Close proximity to many business and residential areas. 400\text{\text{0}} of road frontage. Great location for many business opportunities. 2 parcels spanning from English Creek Ave back to Virginia Ave.