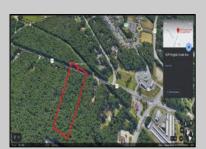

## **COMMENTS**

Approximately 8.9 acres of wooden land on English Creek Ave close to the corner of Ocean Heights Ave. Zoned NB Commercial. Close proximity to many business and residential areas. 400\text{\text{0}} of road frontage. Great location for many business opportunities. 2 parcels spanning from English Creek Ave back to Virginia Ave.