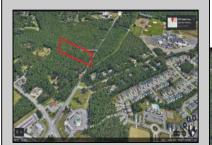

## **COMMENTS**

Approximately 8.9 acres of wooden land on English Creek Ave close to the corner of Ocean Heights Ave. Zoned NB Commercial. Close proximity to many business and residential areas. 400\text{\text{0}} of road frontage. Great location for many business opportunities. 2 parcels spanning from English Creek Ave back to Virginia Ave.