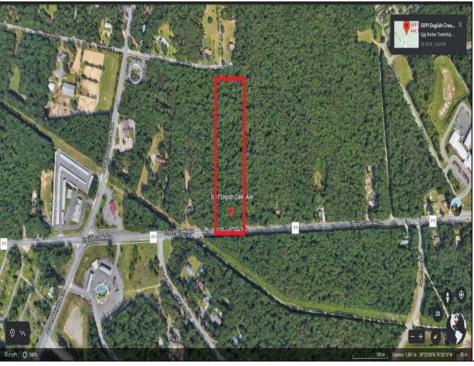

## COMMENTS

Approximately 8.9 acres of wooden land on English Creek Ave close to the corner of Ocean Heights Ave. Zoned NB Commercial. Close proximity to many business and residential areas. 400\' of road frontage. Great location for many business opportunities. 2 parcels spanning from English Creek Ave back to Virginia Ave.