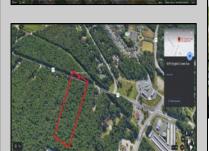

## **COMMENTS**

Approximately 8.9 acres of wooden land on English Creek Ave close to the corner of Ocean Heights Ave. Zoned NB Commercial. Close proximity to many business and residential areas. 400\text{\text{00}\text{\text{to}}} for road frontage. Great location for many business opportunities. 2 parcels spanning from English Creek Ave back to Virginia Ave.