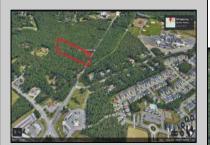

## **COMMENTS**

Approximately 8.9 acres of wooden land on English Creek Ave close to the corner of Ocean Heights Ave. Zoned NB Commercial. Close proximity to many business and residential areas. 400\text{\text{00}\text{\text{to}}} for road frontage. Great location for many business opportunities. 2 parcels spanning from English Creek Ave back to Virginia Ave.