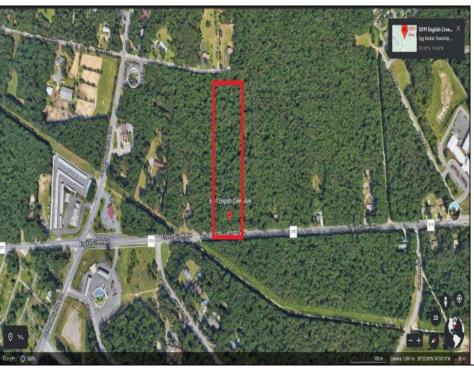

Berger Realty, Inc. 3160 Asbury Avenue Ocean City, NJ 08226 1-877-237-4371 / 609-399-0076 ☑ info@bergerrealty.com

5091-5093 English Creek Avenue Egg Harbor Township, NJ 08234

Asking \$950,000.00

## **COMMENTS**

Approximately 8.9 acres of wooden land on English Creek Ave close to the corner of Ocean Heights Ave. Zoned NB Commercial. Close proximity to many business and residential areas. 400\text{\text{00}\text{\text{to}}} for road frontage. Great location for many business opportunities. 2 parcels spanning from English Creek Ave back to Virginia Ave.