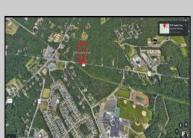

## **COMMENTS**

Approximately 8.9 acres of wooden land on English Creek Ave close to the corner of Ocean Heights Ave. Zoned NB Commercial. Close proximity to many business and residential areas. 400\text{\text{00}\text{\text{to}}} for road frontage. Great location for many business opportunities. 2 parcels spanning from English Creek Ave back to Virginia Ave.