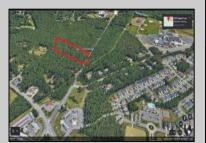

## **COMMENTS**

Approximately 8.9 acres of wooden land on English Creek Ave close to the corner of Ocean Heights Ave. Zoned NB Commercial. Close proximity to many business and residential areas. 400\' of road frontage. Great location for many business opportunities. 2 parcels spanning from English Creek Ave back to Virginia Ave.