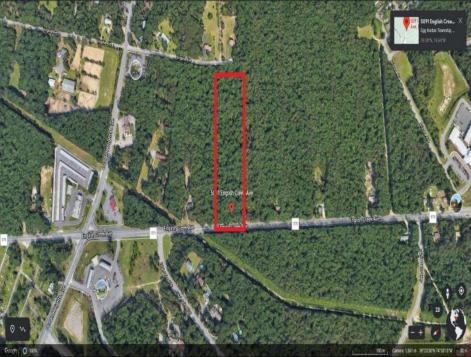

## 5091-5093 English Creek Avenue Egg Harbor Township, NJ 08234

## **COMMENTS**

Approximately 8.9 acres of wooden land on English Creek Ave close to the corner of Ocean Heights Ave. Zoned NB Commercial. Close proximity to many business and residential areas. 400\' of road frontage. Great location for many business opportunities. 2 parcels spanning from English Creek Ave back to Virginia Ave.