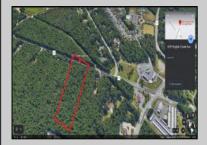

## **COMMENTS**

Approximately 8.9 acres of wooden land on English Creek Ave close to the corner of Ocean Heights Ave. Zoned NB Commercial. Close proximity to many business and residential areas. 400\' of road frontage. Great location for many business opportunities. 2 parcels spanning from English Creek Ave back to Virginia Ave.