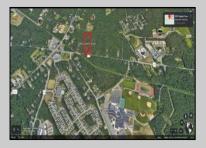

## **COMMENTS**

Approximately 8.9 acres of wooden land on English Creek Ave close to the corner of Ocean Heights Ave. Zoned NB Commercial. Close proximity to many business and residential areas. 400\' of road frontage. Great location for many business opportunities. 2 parcels spanning from English Creek Ave back to Virginia Ave.