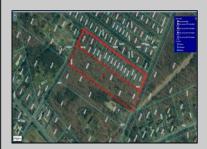

## **COMMENTS**

Approximately 8.9 acres of wooden land on English Creek Ave close to the corner of Ocean Heights Ave. Zoned NB Commercial. Close proximity to many business and residential areas. 400\' of road frontage. Great location for many business opportunities. 2 parcels spanning from English Creek Ave back to Virginia Ave.