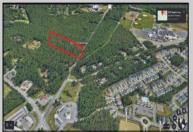

## **COMMENTS**

Approximately 8.9 acres of wooden land on English Creek Ave close to the corner of Ocean Heights Ave. Zoned NB Commercial. Close proximity to many business and residential areas. 400\' of road frontage. Great location for many business opportunities. 2 parcels spanning from English Creek Ave back to Virginia Ave.