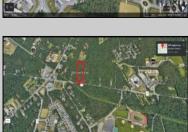

## **COMMENTS**

Approximately 8.9 acres of wooden land on English Creek Ave close to the corner of Ocean Heights Ave. Zoned NB Commercial. Close proximity to many business and residential areas. 400\' of road frontage. Great location for many business opportunities. 2 parcels spanning from English Creek Ave back to Virginia Ave.