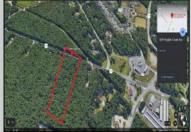

## **COMMENTS**

Approximately 8.9 acres of wooden land on English Creek Ave close to the corner of Ocean Heights Ave. Zoned NB Commercial. Close proximity to many business and residential areas. 400\' of road frontage. Great location for many business opportunities. 2 parcels spanning from English Creek Ave back to Virginia Ave.