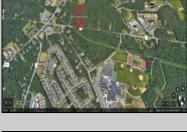

## **COMMENTS**

Approximately 8.9 acres of wooden land on English Creek Ave close to the corner of Ocean Heights Ave. Zoned NB Commercial. Close proximity to many business and residential areas. 400\' of road frontage. Great location for many business opportunities. 2 parcels spanning from English Creek Ave back to Virginia Ave.