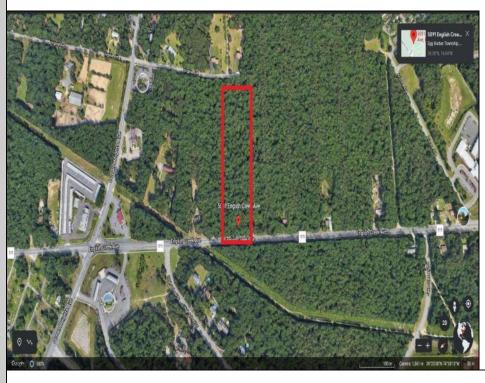

Berger Realty, Inc 1330 Bay Avenue Ocean City, NJ 08226 609-391-1330/609-391-1300

info@bergerrealty.com

5091-5093 English Creek Avenue Egg Harbor Township, NJ 08234

Asking \$950,000.00

## **COMMENTS**

Approximately 8.9 acres of wooden land on English Creek Ave close to the corner of Ocean Heights Ave. Zoned NB Commercial. Close proximity to many business and residential areas. 400\' of road frontage. Great location for many business opportunities. 2 parcels spanning from English Creek Ave back to Virginia Ave.