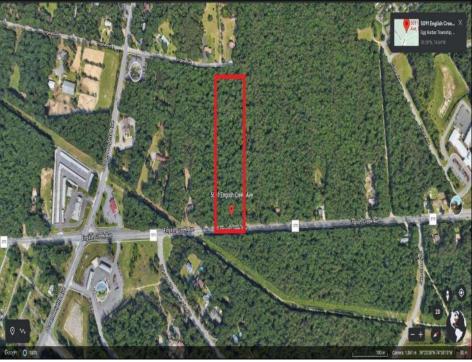

## COMMENTS

Approximately 8.9 acres of wooden land on English Creek Ave close to the corner of Ocean Heights Ave. Zoned NB Commercial. Close proximity to many business and residential areas. 400\' of road frontage. Great location for many business opportunities. 2 parcels spanning from English Creek Ave back to Virginia Ave.