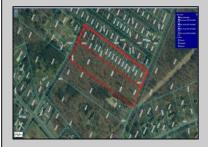

## COMMENTS

Approximately 8.9 acres of wooden land on English Creek Ave close to the corner of Ocean Heights Ave. Zoned NB Commercial. Close proximity to many business and residential areas. 400\' of road frontage. Great location for many business opportunities. 2 parcels spanning from English Creek Ave back to Virginia Ave.