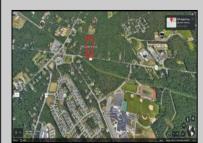

## COMMENTS

Approximately 8.9 acres of wooden land on English Creek Ave close to the corner of Ocean Heights Ave. Zoned NB Commercial. Close proximity to many business and residential areas. 400\' of road frontage. Great location for many business opportunities. 2 parcels spanning from English Creek Ave back to Virginia Ave.