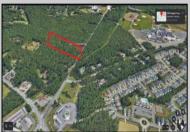

## **COMMENTS**

Approximately 8.9 acres of wooden land on English Creek Ave close to the corner of Ocean Heights Ave. Zoned NB Commercial. Close proximity to many business and residential areas. 400\' of road frontage. Great location for many business opportunities. 2 parcels spanning from English Creek Ave back to Virginia Ave.