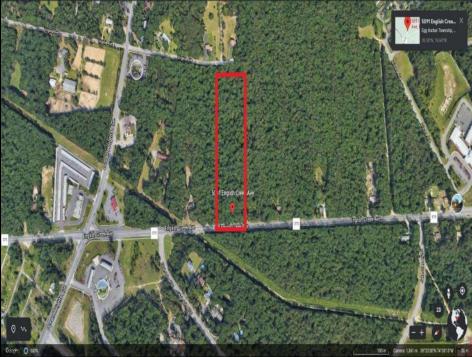

## 5091-5093 English Creek Avenue Egg Harbor Township, NJ 08234

## **COMMENTS**

Approximately 8.9 acres of wooden land on English Creek Ave close to the corner of Ocean Heights Ave. Zoned NB Commercial. Close proximity to many business and residential areas. 400\' of road frontage. Great location for many business opportunities. 2 parcels spanning from English Creek Ave back to Virginia Ave.