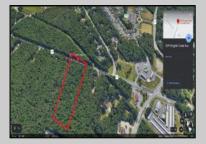

## **COMMENTS**

Approximately 8.9 acres of wooden land on English Creek Ave close to the corner of Ocean Heights Ave. Zoned NB Commercial. Close proximity to many business and residential areas. 400\' of road frontage. Great location for many business opportunities. 2 parcels spanning from English Creek Ave back to Virginia Ave.