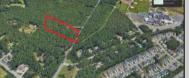

## **COMMENTS**

Approximately 8.9 acres of wooden land on English Creek Ave close to the corner of Ocean Heights Ave. Zoned NB Commercial. Close proximity to many business and residential areas. 400\' of road frontage. Great location for many business opportunities. 2 parcels spanning from English Creek Ave back to Virginia Ave.