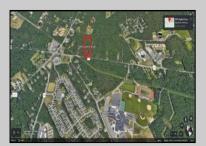

## **COMMENTS**

Approximately 8.9 acres of wooden land on English Creek Ave close to the corner of Ocean Heights Ave. Zoned NB Commercial. Close proximity to many business and residential areas. 400\' of road frontage. Great location for many business opportunities. 2 parcels spanning from English Creek Ave back to Virginia Ave.