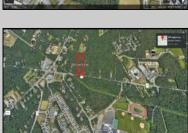

## **COMMENTS**

Approximately 8.9 acres of wooden land on English Creek Ave close to the corner of Ocean Heights Ave. Zoned NB Commercial. Close proximity to many business and residential areas. 400\text{\text{00}\text{\text{to}}} for foad frontage. Great location for many business opportunities. 2 parcels spanning from English Creek Ave back to Virginia Ave.