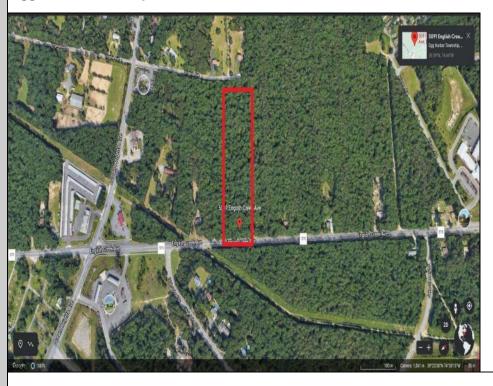

Berger Realty, Inc. 3160 Asbury Avenue Ocean City, NJ 08226 1-877-237-4371 / 609-399-0076 ☑ info@bergerrealty.com

5091-5093 English Creek Avenue Egg Harbor Township, NJ 08234

Asking \$950,000.00

## **COMMENTS**

Approximately 8.9 acres of wooden land on English Creek Ave close to the corner of Ocean Heights Ave. Zoned NB Commercial. Close proximity to many business and residential areas. 400\text{\text{00}\text{\text{to}}} for foad frontage. Great location for many business opportunities. 2 parcels spanning from English Creek Ave back to Virginia Ave.