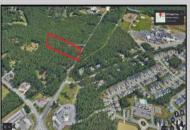

## **COMMENTS**

Approximately 8.9 acres of wooden land on English Creek Ave close to the corner of Ocean Heights Ave. Zoned NB Commercial. Close proximity to many business and residential areas. 400\text{\text{00}\text{\text{to}}} for foad frontage. Great location for many business opportunities. 2 parcels spanning from English Creek Ave back to Virginia Ave.