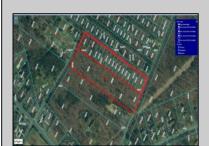

## **COMMENTS**

Approximately 8.9 acres of wooden land on English Creek Ave close to the corner of Ocean Heights Ave. Zoned NB Commercial. Close proximity to many business and residential areas. 400\text{\text{00}\text{\text{to}}} for foad frontage. Great location for many business opportunities. 2 parcels spanning from English Creek Ave back to Virginia Ave.