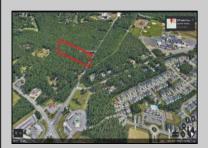

## COMMENTS

Approximately 8.9 acres of wooden land on English Creek Ave close to the corner of Ocean Heights Ave. Zoned NB Commercial. Close proximity to many business and residential areas. 400\' of road frontage. Great location for many business opportunities. 2 parcels spanning from English Creek Ave back to Virginia Ave.