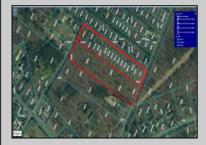

## COMMENTS

Approximately 8.9 acres of wooden land on English Creek Ave close to the corner of Ocean Heights Ave. Zoned NB Commercial. Close proximity to many business and residential areas. 400\' of road frontage. Great location for many business opportunities. 2 parcels spanning from English Creek Ave back to Virginia Ave.