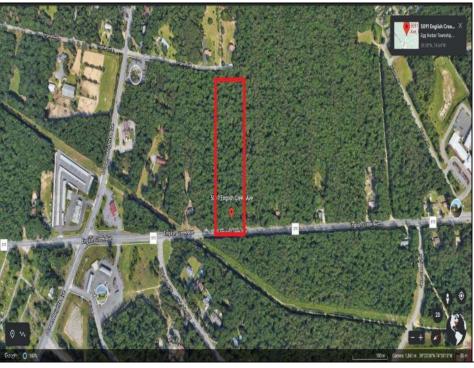

## COMMENTS

Approximately 8.9 acres of wooden land on English Creek Ave close to the corner of Ocean Heights Ave. Zoned NB Commercial. Close proximity to many business and residential areas. 400\' of road frontage. Great location for many business opportunities. 2 parcels spanning from English Creek Ave back to Virginia Ave.