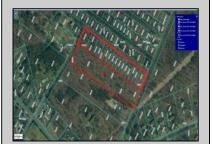

## **COMMENTS**

Approximately 8.9 acres of wooden land on English Creek Ave close to the corner of Ocean Heights Ave. Zoned NB Commercial. Close proximity to many business and residential areas. 400\text{\text{00}\text{\text{to}}} for road frontage. Great location for many business opportunities. 2 parcels spanning from English Creek Ave back to Virginia Ave.