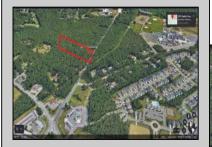

## **COMMENTS**

Approximately 8.9 acres of wooden land on English Creek Ave close to the corner of Ocean Heights Ave. Zoned NB Commercial. Close proximity to many business and residential areas. 400\text{\text{00}\text{\text{to}}} for road frontage. Great location for many business opportunities. 2 parcels spanning from English Creek Ave back to Virginia Ave.