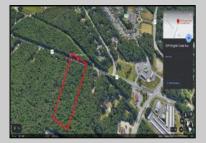

## **COMMENTS**

Approximately 8.9 acres of wooden land on English Creek Ave close to the corner of Ocean Heights Ave. Zoned NB Commercial. Close proximity to many business and residential areas. 400\text{\text{00}\text{\text{to}}} for road frontage. Great location for many business opportunities. 2 parcels spanning from English Creek Ave back to Virginia Ave.