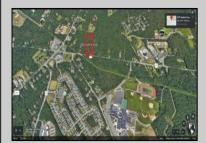

## **COMMENTS**

Approximately 8.9 acres of wooden land on English Creek Ave close to the corner of Ocean Heights Ave. Zoned NB Commercial. Close proximity to many business and residential areas. 400\text{\text{00}\text{\text{to}}} for road frontage. Great location for many business opportunities. 2 parcels spanning from English Creek Ave back to Virginia Ave.