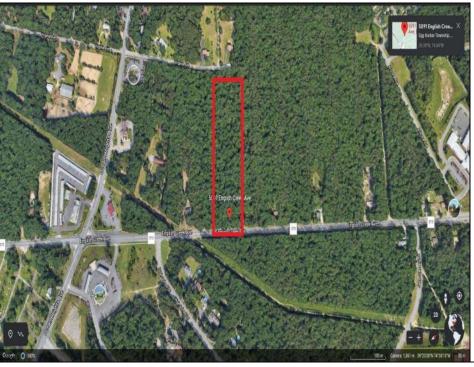

## **COMMENTS**

Approximately 8.9 acres of wooden land on English Creek Ave close to the corner of Ocean Heights Ave. Zoned NB Commercial. Close proximity to many business and residential areas. 400\text{\text{00}\text{\text{to}}} for road frontage. Great location for many business opportunities. 2 parcels spanning from English Creek Ave back to Virginia Ave.