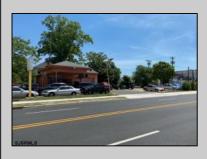

## COMMENTS

Great commercial opportunity. Double lot street to street 80 x 175. Across the street from the brand new super Wawa and Dunkin' Donuts. High traffic location. Currently being used as auto repair shop. The underground Gas tanks have been removed along with the contaminated soil. However a cleanup is still needed to be done. Seller will allow buyers a due diligence periods for remediation