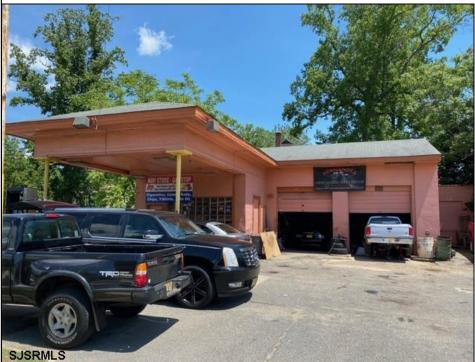

## COMMENTS

Great commercial opportunity. Double lot street to street 80 x 175. Across the street from the brand new super Wawa and Dunkin' Donuts. High traffic location. Currently being used as auto repair shop. The underground Gas tanks have been removed along with the contaminated soil. However a cleanup is still needed to be done. Seller will allow buyers a due diligence periods for remediation