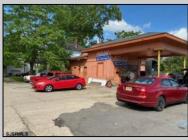

## COMMENTS

Great commercial opportunity. Double lot street to street 80 x 175. Across the street from the brand new super Wawa and Dunkin' Donuts. High traffic location. Currently being used as auto repair shop. The underground Gas tanks have been removed along with the contaminated soil. However a cleanup is still needed to be done. Seller will allow buyers a due diligence periods for remediation