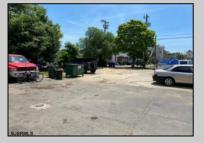

## **COMMENTS**

Great commercial opportunity. Double lot street to street 80 x 175. Across the street from the brand new super Wawa and Dunkin' Donuts. High traffic location. Currently being used as auto repair shop. The underground Gas tanks have been removed along with the contaminated soil. However a cleanup is still needed to be done. Seller will allow buyers a due diligence periods for remediation