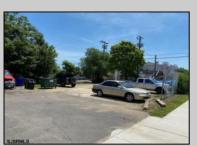

## **COMMENTS**

Great commercial opportunity. Double lot street to street 80 x 175. Across the street from the brand new super Wawa and Dunkin' Donuts. High traffic location. Currently being used as auto repair shop. The underground Gas tanks have been removed along with the contaminated soil. However a cleanup is still needed to be done. Seller will allow buyers a due diligence periods for remediation