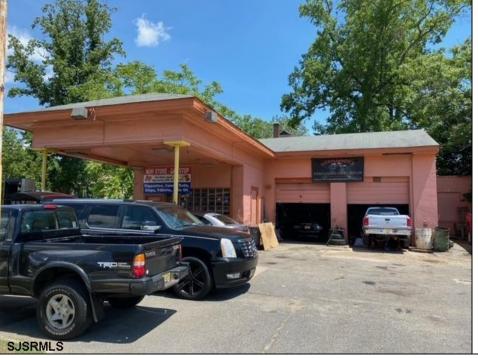

## **COMMENTS**

Great commercial opportunity. Double lot street to street 80 x 175. Across the street from the brand new super Wawa and Dunkin' Donuts. High traffic location. Currently being used as auto repair shop. The underground Gas tanks have been removed along with the contaminated soil. However a cleanup is still needed to be done. Seller will allow buyers a due diligence periods for remediation