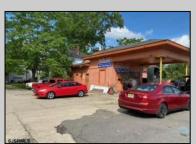

## **COMMENTS**

Great commercial opportunity. Double lot street to street 80 x 175. Across the street from the brand new super Wawa and Dunkin' Donuts. High traffic location. Currently being used as auto repair shop. The underground Gas tanks have been removed along with the contaminated soil. However a cleanup is still needed to be done. Seller will allow buyers a due diligence periods for remediation