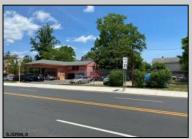

## 501 White Horse Pike Egg Harbor City, NJ 08215

Asking \$50,000.00

## **COMMENTS**

Great commercial opportunity. Double lot street to street 80 x 175. Across the street from the brand new super Wawa and Dunkin' Donuts. High traffic location. Currently being used as auto repair shop. The underground Gas tanks have been removed along with the contaminated soil. However a cleanup is still needed to be done. Seller will allow buyers a due diligence periods for remediation