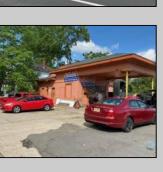

## **COMMENTS**

Great commercial opportunity. Double lot street to street 80 x 175. Across the street from the brand new super Wawa and Dunkin' Donuts. High traffic location. Currently being used as auto repair shop. The underground Gas tanks have been removed along with the contaminated soil. However a cleanup is still needed to be done. Seller will allow buyers a due diligence periods for remediation