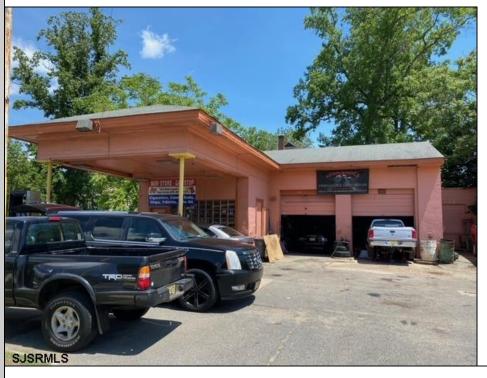

## **COMMENTS**

Great commercial opportunity. Double lot street to street 80 x 175. Across the street from the brand new super Wawa and Dunkin' Donuts. High traffic location. Currently being used as auto repair shop. The underground Gas tanks have been removed along with the contaminated soil. However a cleanup is still needed to be done. Seller will allow buyers a due diligence periods for remediation