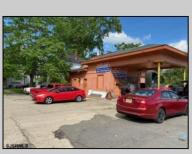

## **COMMENTS**

Great commercial opportunity. Double lot street to street 80 x 175. Across the street from the brand new super Wawa and Dunkin' Donuts. High traffic location. Currently being used as auto repair shop. The underground Gas tanks have been removed along with the contaminated soil. However a cleanup is still needed to be done. Seller will allow buyers a due diligence periods for remediation PROPERTY DETAILS