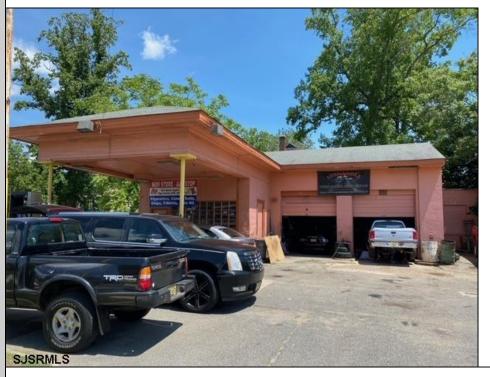

## **COMMENTS**

Great commercial opportunity. Double lot street to street 80 x 175. Across the street from the brand new super Wawa and Dunkin' Donuts. High traffic location. Currently being used as auto repair shop. The underground Gas tanks have been removed along with the contaminated soil. However a cleanup is still needed to be done. Seller will allow buyers a due diligence periods for remediation PROPERTY DETAILS