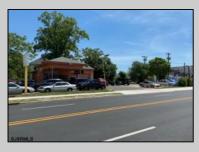

## **COMMENTS**

Great commercial opportunity. Double lot street to street 80 x 175. Across the street from the brand new super Wawa and Dunkin' Donuts. High traffic location. Currently being used as auto repair shop. The underground Gas tanks have been removed along with the contaminated soil. However a cleanup is still needed to be done. Seller will allow buyers a due diligence periods for remediation PROPERTY DETAILS