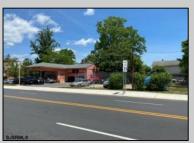

## **COMMENTS**

Great commercial opportunity. Double lot street to street 80 x 175. Across the street from the brand new super Wawa and Dunkin' Donuts. High traffic location. Currently being used as auto repair shop. The underground Gas tanks have been removed along with the contaminated soil. However a cleanup is still needed to be done. Seller will allow buyers a due diligence periods for remediation PROPERTY DETAILS