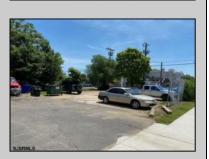

## **COMMENTS**

Great commercial opportunity. Double lot street to street 80 x 175. Across the street from the brand new super Wawa and Dunkin' Donuts. High traffic location. Currently being used as auto repair shop. The underground Gas tanks have been removed along with the contaminated soil. However a cleanup is still needed to be done. Seller will allow buyers a due diligence periods for remediation PROPERTY DETAILS