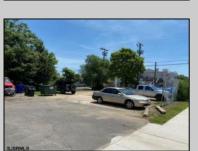

## **COMMENTS**

S, JORM, S

Great commercial opportunity. Double lot street to street 80 x 175. Across the street from the brand new super Wawa and Dunkin' Donuts. High traffic location. Currently being used as auto repair shop. The underground Gas tanks have been removed along with the contaminated soil. However a cleanup is still needed to be done. Seller will allow buyers a due diligence periods for remediation