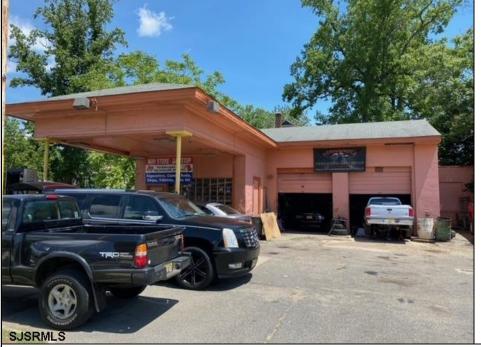

## **COMMENTS**

S, JORM, S

Great commercial opportunity. Double lot street to street 80 x 175. Across the street from the brand new super Wawa and Dunkin' Donuts. High traffic location. Currently being used as auto repair shop. The underground Gas tanks have been removed along with the contaminated soil. However a cleanup is still needed to be done. Seller will allow buyers a due diligence periods for remediation