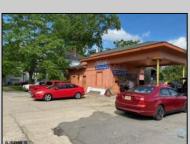

## **COMMENTS**

S, JORM, S

Great commercial opportunity. Double lot street to street 80 x 175. Across the street from the brand new super Wawa and Dunkin' Donuts. High traffic location. Currently being used as auto repair shop. The underground Gas tanks have been removed along with the contaminated soil. However a cleanup is still needed to be done. Seller will allow buyers a due diligence periods for remediation