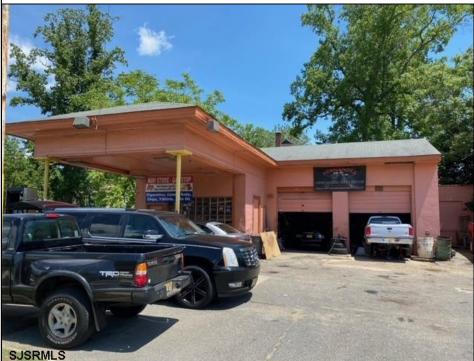

## COMMENTS

Great commercial opportunity. Double lot street to street 80 x 175. Across the street from the brand new super Wawa and Dunkin' Donuts. High traffic location. Currently being used as auto repair shop. The underground Gas tanks have been removed along with the contaminated soil. However a cleanup is still needed to be done. Seller will allow buyers a due diligence periods for remediation