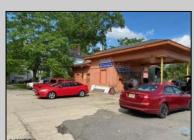

## **COMMENTS**

Great commercial opportunity. Double lot street to street 80 x 175. Across the street from the brand new super Wawa and Dunkin' Donuts. High traffic location. Currently being used as auto repair shop. The underground Gas tanks have been removed along with the contaminated soil. However a cleanup is still needed to be done. Seller will allow buyers a due diligence periods for remediation

PROPERTY DETAILS

Exterior OutsideFeatures ParkingGarage InteriorFeatures
Stucco Fence 11 or More Spaces Restroom
Restrooms Storage
See Remarks

Basement Heating HotWater Water Crawl Space Electric Electric Public