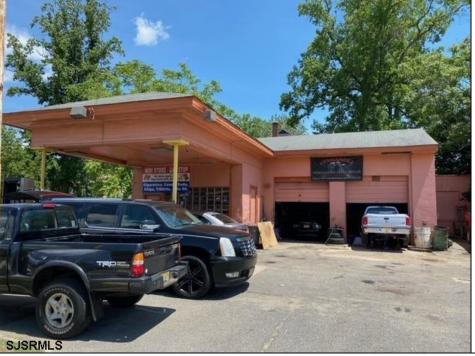

## **COMMENTS**

Great commercial opportunity. Double lot street to street 80 x 175. Across the street from the brand new super Wawa and Dunkin' Donuts. High traffic location. Currently being used as auto repair shop. The underground Gas tanks have been removed along with the contaminated soil. However a cleanup is still needed to be done. Seller will allow buyers a due diligence periods for remediation

PROPERTY DETAILS

Exterior OutsideFeatures ParkingGarage InteriorFeatures
Stucco Fence 11 or More Spaces Restroom
Restrooms Storage
See Remarks

Basement Heating HotWater Water Crawl Space Electric Electric Public