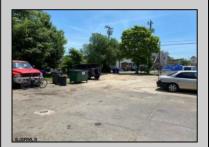

## COMMENTS

Great commercial opportunity. Double lot street to street  $80 \times 175$ . Across the street from the brand new super Wawa and Dunkin' Donuts. High traffic location. Currently being used as auto repair shop. The underground Gas tanks have been removed along with the contaminated soil. However a cleanup is still needed to be done. Seller will allow buyers a due diligence periods for remediation