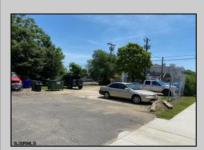

## COMMENTS

Great commercial opportunity. Double lot street to street  $80 \times 175$ . Across the street from the brand new super Wawa and Dunkin' Donuts. High traffic location. Currently being used as auto repair shop. The underground Gas tanks have been removed along with the contaminated soil. However a cleanup is still needed to be done. Seller will allow buyers a due diligence periods for remediation