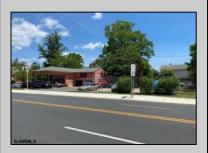

## 501 White Horse Pike Egg Harbor City, NJ 08215

Asking \$50,000.00

## COMMENTS

Great commercial opportunity. Double lot street to street  $80 \times 175$ . Across the street from the brand new super Wawa and Dunkin' Donuts. High traffic location. Currently being used as auto repair shop. The underground Gas tanks have been removed along with the contaminated soil. However a cleanup is still needed to be done. Seller will allow buyers a due diligence periods for remediation