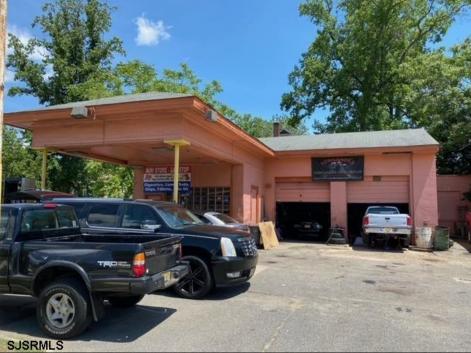

## COMMENTS

Great commercial opportunity. Double lot street to street  $80 \times 175$ . Across the street from the brand new super Wawa and Dunkin' Donuts. High traffic location. Currently being used as auto repair shop. The underground Gas tanks have been removed along with the contaminated soil. However a cleanup is still needed to be done. Seller will allow buyers a due diligence periods for remediation

| PROPERTY DETAILS        |                                                      |                                    |                                         |
|-------------------------|------------------------------------------------------|------------------------------------|-----------------------------------------|
| Exterior<br>Stucco      | OutsideFeatures<br>Fence<br>Restrooms<br>See Remarks | ParkingGarage<br>11 or More Spaces | InteriorFeatures<br>Restroom<br>Storage |
| Basement<br>Crawl Space | Heating<br>Electric                                  | HotWater<br>Electric               | Water<br>Public                         |