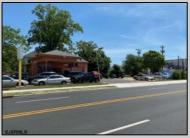

## 501 White Horse Pike Egg Harbor City, NJ 08215

Asking \$50,000.00

## COMMENTS

Great commercial opportunity. Double lot street to street  $80 \times 175$ . Across the street from the brand new super Wawa and Dunkin' Donuts. High traffic location. Currently being used as auto repair shop. The underground Gas tanks have been removed along with the contaminated soil. However a cleanup is still needed to be done. Seller will allow buyers a due diligence periods for remediation