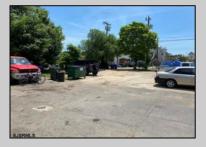

## **COMMENTS**

Great commercial opportunity. Double lot street to street 80 x 175. Across the street from the brand new super Wawa and Dunkin' Donuts. High traffic location. Currently being used as auto repair shop. The underground Gas tanks have been removed along with the contaminated soil. However a cleanup is still needed to be done. Seller will allow buyers a due diligence periods for remediation PROPERTY DETAILS

|          |                 | 1 NOT 2 N T 2 17 11 20 |                  |
|----------|-----------------|------------------------|------------------|
| Exterior | OutsideFeatures | ParkingGarage          | InteriorFeatures |
| Stucco   | Fence           | 11 or More Spaces      | Restroom         |
|          | Restrooms       |                        | Storage          |
|          | See Remarks     |                        | -                |