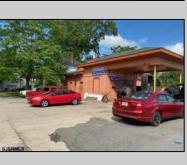

## **COMMENTS**

Great commercial opportunity. Double lot street to street 80 x 175. Across the street from the brand new super Wawa and Dunkin' Donuts. High traffic location. Currently being used as auto repair shop. The underground Gas tanks have been removed along with the contaminated soil. However a cleanup is still needed to be done. Seller will allow buyers a due diligence periods for remediation PROPERTY DETAILS