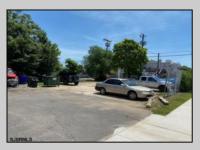

## **COMMENTS**

Great commercial opportunity. Double lot street to street 80 x 175. Across the street from the brand new super Wawa and Dunkin' Donuts. High traffic location. Currently being used as auto repair shop. The underground Gas tanks have been removed along with the contaminated soil. However a cleanup is still needed to be done. Seller will allow buyers a due diligence periods for remediation PROPERTY DETAILS

|          |                 | 1 NOT 2 N T 2 17 11 20 |                  |
|----------|-----------------|------------------------|------------------|
| Exterior | OutsideFeatures | ParkingGarage          | InteriorFeatures |
| Stucco   | Fence           | 11 or More Spaces      | Restroom         |
|          | Restrooms       |                        | Storage          |
|          | See Remarks     |                        | -                |