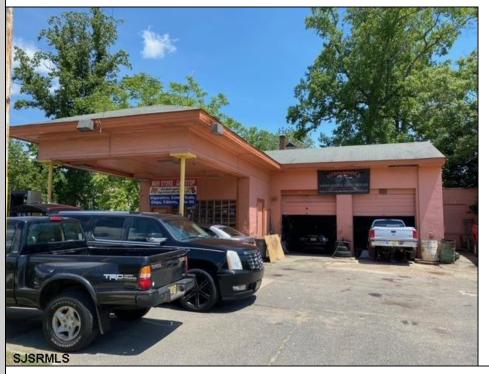

## **COMMENTS**

Great commercial opportunity. Double lot street to street 80 x 175. Across the street from the brand new super Wawa and Dunkin' Donuts. High traffic location. Currently being used as auto repair shop. The underground Gas tanks have been removed along with the contaminated soil. However a cleanup is still needed to be done. Seller will allow buyers a due diligence periods for remediation PROPERTY DETAILS