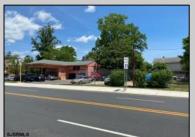

## 501 White Horse Pike Egg Harbor City, NJ 08215

Asking \$50,000.00

## **COMMENTS**

Great commercial opportunity. Double lot street to street 80 x 175. Across the street from the brand new super Wawa and Dunkin' Donuts. High traffic location. Currently being used as auto repair shop. The underground Gas tanks have been removed along with the contaminated soil. However a cleanup is still needed to be done. Seller will allow buyers a due diligence periods for remediation PROPERTY DETAILS