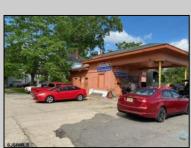

## **COMMENTS**

Great commercial opportunity. Double lot street to street 80 x 175. Across the street from the brand new super Wawa and Dunkin' Donuts. High traffic location. Currently being used as auto repair shop. The underground Gas tanks have been removed along with the contaminated soil. However a cleanup is still needed to be done. Seller will allow buyers a due diligence periods for remediation