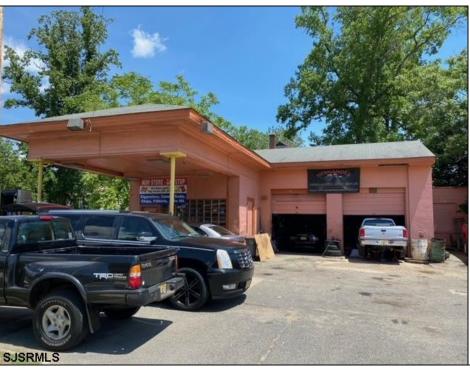

## **COMMENTS**

Great commercial opportunity. Double lot street to street 80 x 175. Across the street from the brand new super Wawa and Dunkin' Donuts. High traffic location. Currently being used as auto repair shop. The underground Gas tanks have been removed along with the contaminated soil. However a cleanup is still needed to be done. Seller will allow buyers a due diligence periods for remediation

| PROPERTY DETAILS        |                                                      |                                    |                                         |
|-------------------------|------------------------------------------------------|------------------------------------|-----------------------------------------|
| Exterior<br>Stucco      | OutsideFeatures<br>Fence<br>Restrooms<br>See Remarks | ParkingGarage<br>11 or More Spaces | InteriorFeatures<br>Restroom<br>Storage |
| Basement<br>Crawl Space | Heating<br>Electric                                  | HotWater<br>Electric               | Water<br>Public                         |