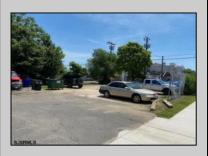

## **COMMENTS**

Great commercial opportunity. Double lot street to street 80 x 175. Across the street from the brand new super Wawa and Dunkin' Donuts. High traffic location. Currently being used as auto repair shop. The underground Gas tanks have been removed along with the contaminated soil. However a cleanup is still needed to be done. Seller will allow buyers a due diligence periods for remediation

| PROPERTY DETAILS        |                                                      |                                    |                                         |
|-------------------------|------------------------------------------------------|------------------------------------|-----------------------------------------|
| Exterior<br>Stucco      | OutsideFeatures<br>Fence<br>Restrooms<br>See Remarks | ParkingGarage<br>11 or More Spaces | InteriorFeatures<br>Restroom<br>Storage |
| Basement<br>Crawl Space | Heating<br>Electric                                  | HotWater<br>Electric               | Water<br>Public                         |