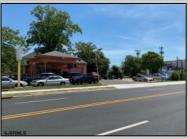

## **COMMENTS**

Great commercial opportunity. Double lot street to street 80 x 175. Across the street from the brand new super Wawa and Dunkin' Donuts. High traffic location. Currently being used as auto repair shop. The underground Gas tanks have been removed along with the contaminated soil. However a cleanup is still needed to be done. Seller will allow buyers a due diligence periods for remediation