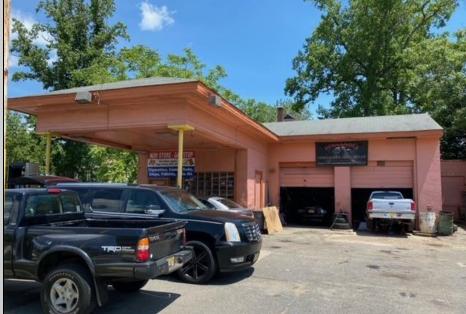

## **COMMENTS**

Great commercial opportunity. Double lot street to street  $80 \times 175$ . Across the street from the brand new super Wawa and Dunkin' Donuts. High traffic location. Currently being used as auto repair shop. The underground Gas tanks have been removed along with the contaminated soil. However a cleanup is still needed to be done. Seller will allow buyers a due diligence periods for remediation

| PROPERTY DETAILS        |                                                      |                                    |                                         |
|-------------------------|------------------------------------------------------|------------------------------------|-----------------------------------------|
| Exterior<br>Stucco      | OutsideFeatures<br>Fence<br>Restrooms<br>See Remarks | ParkingGarage<br>11 or More Spaces | InteriorFeatures<br>Restroom<br>Storage |
| Basement<br>Crawl Space | Heating<br>Electric                                  | HotWater<br>Electric               | Water<br>Public                         |