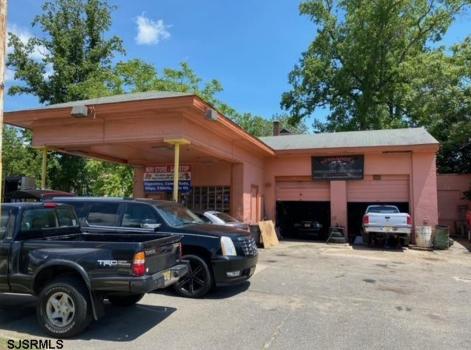

## **COMMENTS**

Great commercial opportunity. Double lot street to street  $80 \times 175$ . Across the street from the brand new super Wawa and Dunkin' Donuts. High traffic location. Currently being used as auto repair shop. The underground Gas tanks have been removed along with the contaminated soil. However a cleanup is still needed to be done. Seller will allow buyers a due diligence periods for remediation