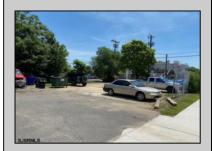

## **COMMENTS**

Great commercial opportunity. Double lot street to street  $80 \times 175$ . Across the street from the brand new super Wawa and Dunkin' Donuts. High traffic location. Currently being used as auto repair shop. The underground Gas tanks have been removed along with the contaminated soil. However a cleanup is still needed to be done. Seller will allow buyers a due diligence periods for remediation