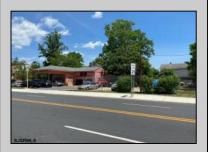

## **COMMENTS**

Great commercial opportunity. Double lot street to street  $80 \times 175$ . Across the street from the brand new super Wawa and Dunkin' Donuts. High traffic location. Currently being used as auto repair shop. The underground Gas tanks have been removed along with the contaminated soil. However a cleanup is still needed to be done. Seller will allow buyers a due diligence periods for remediation