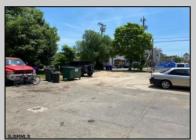

## **COMMENTS**

Great commercial opportunity. Double lot street to street  $80 \times 175$ . Across the street from the brand new super Wawa and Dunkin' Donuts. High traffic location. Currently being used as auto repair shop. The underground Gas tanks have been removed along with the contaminated soil. However a cleanup is still needed to be done. Seller will allow buyers a due diligence periods for remediation