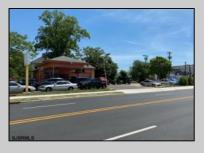

## **COMMENTS**

Great commercial opportunity. Double lot street to street  $80 \times 175$ . Across the street from the brand new super Wawa and Dunkin' Donuts. High traffic location. Currently being used as auto repair shop. The underground Gas tanks have been removed along with the contaminated soil. However a cleanup is still needed to be done. Seller will allow buyers a due diligence periods for remediation