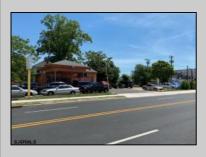

## COMMENTS

Great commercial opportunity. Double lot street to street 80 x 175. Across the street from the brand new super Wawa and Dunkin' Donuts. High traffic location. Currently being used as auto repair shop. The underground Gas tanks have been removed along with the contaminated soil. However a cleanup is still needed to be done. Seller will allow buyers a due diligence periods for remediation