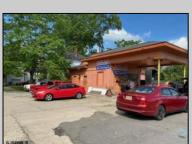

## **COMMENTS**

Great commercial opportunity. Double lot street to street  $80 \times 175$ . Across the street from the brand new super Wawa and Dunkin' Donuts. High traffic location. Currently being used as auto repair shop. The underground Gas tanks have been removed along with the contaminated soil. However a cleanup is still needed to be done. Seller will allow buyers a due diligence periods for remediation