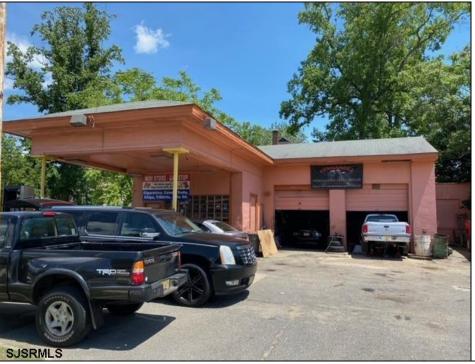

## **COMMENTS**

Great commercial opportunity. Double lot street to street  $80 \times 175$ . Across the street from the brand new super Wawa and Dunkin' Donuts. High traffic location. Currently being used as auto repair shop. The underground Gas tanks have been removed along with the contaminated soil. However a cleanup is still needed to be done. Seller will allow buyers a due diligence periods for remediation