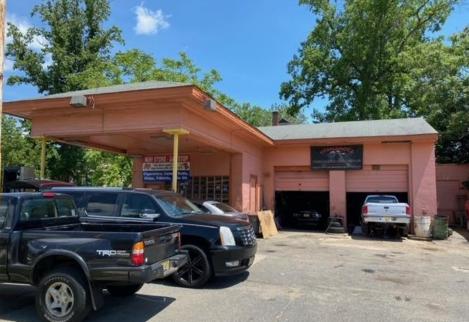

## **COMMENTS**

Great commercial opportunity. Double lot street to street  $80 \times 175$ . Across the street from the brand new super Wawa and Dunkin' Donuts. High traffic location. Currently being used as auto repair shop. The underground Gas tanks have been removed along with the contaminated soil. However a cleanup is still needed to be done. Seller will allow buyers a due diligence periods for remediation