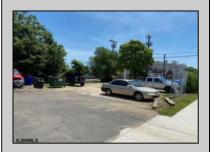

## **COMMENTS**

Great commercial opportunity. Double lot street to street  $80 \times 175$ . Across the street from the brand new super Wawa and Dunkin' Donuts. High traffic location. Currently being used as auto repair shop. The underground Gas tanks have been removed along with the contaminated soil. However a cleanup is still needed to be done. Seller will allow buyers a due diligence periods for remediation