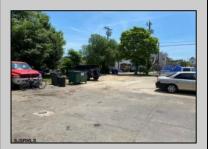

## **COMMENTS**

Great commercial opportunity. Double lot street to street  $80 \times 175$ . Across the street from the brand new super Wawa and Dunkin' Donuts. High traffic location. Currently being used as auto repair shop. The underground Gas tanks have been removed along with the contaminated soil. However a cleanup is still needed to be done. Seller will allow buyers a due diligence periods for remediation