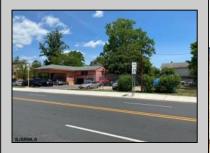

## 501 White Horse Pike Egg Harbor City, NJ 08215

Asking \$50,000.00

## **COMMENTS**

Great commercial opportunity. Double lot street to street  $80 \times 175$ . Across the street from the brand new super Wawa and Dunkin' Donuts. High traffic location. Currently being used as auto repair shop. The underground Gas tanks have been removed along with the contaminated soil. However a cleanup is still needed to be done. Seller will allow buyers a due diligence periods for remediation