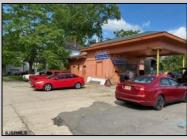

## COMMENTS

Great commercial opportunity. Double lot street to street 80 x 175. Across the street from the brand new super Wawa and Dunkin' Donuts. High traffic location. Currently being used as auto repair shop. The underground Gas tanks have been removed along with the contaminated soil. However a cleanup is still needed to be done. Seller will allow buyers a due diligence periods for remediation