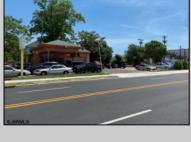

## **COMMENTS**

Great commercial opportunity. Double lot street to street 80 x 175. Across the street from the brand new super Wawa and Dunkin' Donuts. High traffic location. Currently being used as auto repair shop. The underground Gas tanks have been removed along with the contaminated soil. However a cleanup is still needed to be done. Seller will allow buyers a due diligence periods for remediation