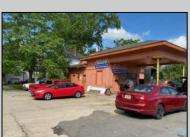

## **COMMENTS**

Great commercial opportunity. Double lot street to street 80 x 175. Across the street from the brand new super Wawa and Dunkin' Donuts. High traffic location. Currently being used as auto repair shop. The underground Gas tanks have been removed along with the contaminated soil. However a cleanup is still needed to be done. Seller will allow buyers a due diligence periods for remediation