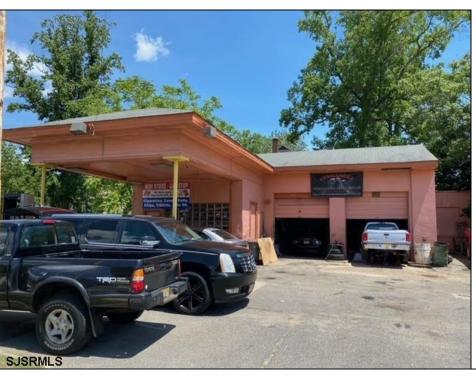

## **COMMENTS**

Great commercial opportunity. Double lot street to street 80 x 175. Across the street from the brand new super Wawa and Dunkin' Donuts. High traffic location. Currently being used as auto repair shop. The underground Gas tanks have been removed along with the contaminated soil. However a cleanup is still needed to be done. Seller will allow buyers a due diligence periods for remediation