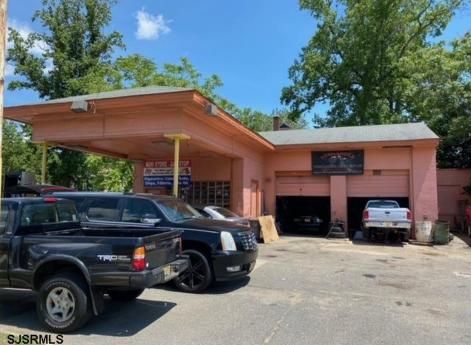

## **COMMENTS**

Great commercial opportunity. Double lot street to street  $80 \times 175$ . Across the street from the brand new super Wawa and Dunkin' Donuts. High traffic location. Currently being used as auto repair shop. The underground Gas tanks have been removed along with the contaminated soil. However a cleanup is still needed to be done. Seller will allow buyers a due diligence periods for remediation