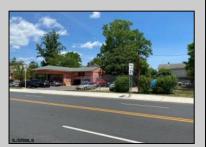

## 501 White Horse Pike Egg Harbor City, NJ 08215

Asking \$50,000.00

## **COMMENTS**

Great commercial opportunity. Double lot street to street  $80 \times 175$ . Across the street from the brand new super Wawa and Dunkin' Donuts. High traffic location. Currently being used as auto repair shop. The underground Gas tanks have been removed along with the contaminated soil. However a cleanup is still needed to be done. Seller will allow buyers a due diligence periods for remediation