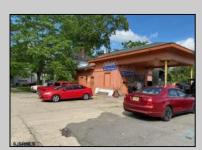

## **COMMENTS**

Great commercial opportunity. Double lot street to street  $80 \times 175$ . Across the street from the brand new super Wawa and Dunkin' Donuts. High traffic location. Currently being used as auto repair shop. The underground Gas tanks have been removed along with the contaminated soil. However a cleanup is still needed to be done. Seller will allow buyers a due diligence periods for remediation