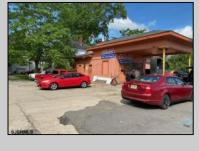

## **COMMENTS**

Great commercial opportunity. Double lot street to street 80 x 175. Across the street from the brand new super Wawa and Dunkin' Donuts. High traffic location. Currently being used as auto repair shop. The underground Gas tanks have been removed along with the contaminated soil. However a cleanup is still needed to be done. Seller will allow buyers a due diligence periods for remediation