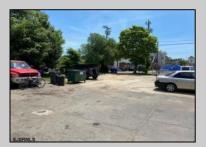

## **COMMENTS**

Great commercial opportunity. Double lot street to street 80 x 175. Across the street from the brand new super Wawa and Dunkin' Donuts. High traffic location. Currently being used as auto repair shop. The underground Gas tanks have been removed along with the contaminated soil. However a cleanup is still needed to be done. Seller will allow buyers a due diligence periods for remediation