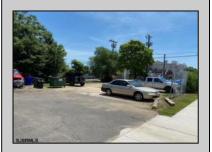

## **COMMENTS**

Great commercial opportunity. Double lot street to street 80 x 175. Across the street from the brand new super Wawa and Dunkin' Donuts. High traffic location. Currently being used as auto repair shop. The underground Gas tanks have been removed along with the contaminated soil. However a cleanup is still needed to be done. Seller will allow buyers a due diligence periods for remediation