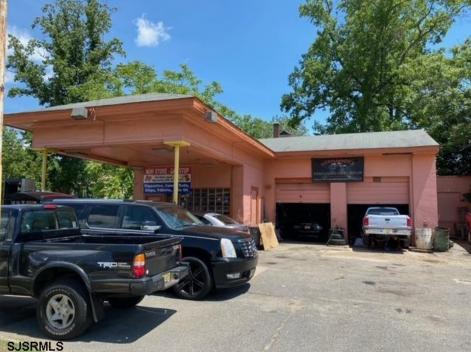

## **COMMENTS**

Great commercial opportunity. Double lot street to street 80 x 175. Across the street from the brand new super Wawa and Dunkin' Donuts. High traffic location. Currently being used as auto repair shop. The underground Gas tanks have been removed along with the contaminated soil. However a cleanup is still needed to be done. Seller will allow buyers a due diligence periods for remediation