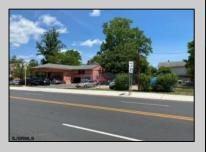

## 501 White Horse Pike Egg Harbor City, NJ 08215

Asking \$50,000.00

## **COMMENTS**

Great commercial opportunity. Double lot street to street 80 x 175. Across the street from the brand new super Wawa and Dunkin' Donuts. High traffic location. Currently being used as auto repair shop. The underground Gas tanks have been removed along with the contaminated soil. However a cleanup is still needed to be done. Seller will allow buyers a due diligence periods for remediation