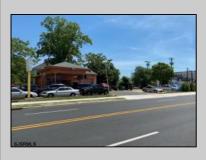

## COMMENTS

Great commercial opportunity. Double lot street to street 80 x 175. Across the street from the brand new super Wawa and Dunkin' Donuts. High traffic location. Currently being used as auto repair shop. The underground Gas tanks have been removed along with the contaminated soil. However a cleanup is still needed to be done. Seller will allow buyers a due diligence periods for remediation