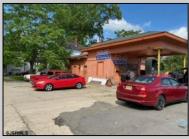

## COMMENTS

Great commercial opportunity. Double lot street to street 80 x 175. Across the street from the brand new super Wawa and Dunkin' Donuts. High traffic location. Currently being used as auto repair shop. The underground Gas tanks have been removed along with the contaminated soil. However a cleanup is still needed to be done. Seller will allow buyers a due diligence periods for remediation