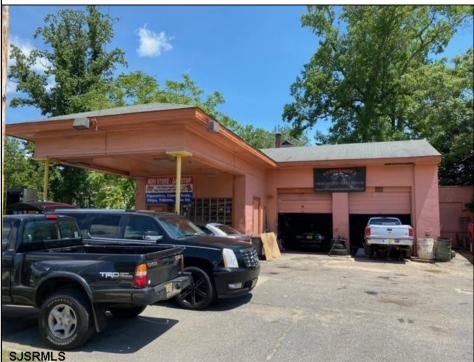

## COMMENTS

Great commercial opportunity. Double lot street to street 80 x 175. Across the street from the brand new super Wawa and Dunkin' Donuts. High traffic location. Currently being used as auto repair shop. The underground Gas tanks have been removed along with the contaminated soil. However a cleanup is still needed to be done. Seller will allow buyers a due diligence periods for remediation