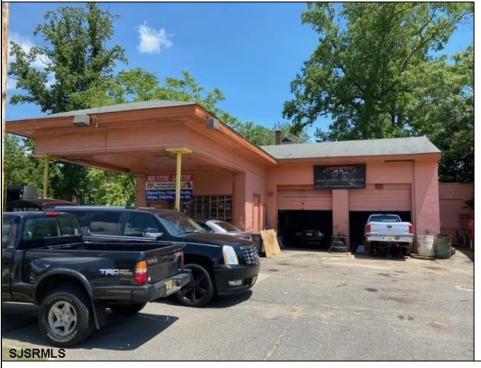

## **COMMENTS**

Great commercial opportunity. Double lot street to street 80 x 175. Across the street from the brand new super Wawa and Dunkin' Donuts. High traffic location. Currently being used as auto repair shop. The underground Gas tanks have been removed along with the contaminated soil. However a cleanup is still needed to be done. Seller will allow buyers a due diligence periods for remediation