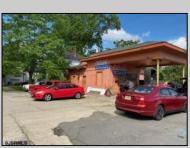

## **COMMENTS**

Great commercial opportunity. Double lot street to street 80 x 175. Across the street from the brand new super Wawa and Dunkin' Donuts. High traffic location. Currently being used as auto repair shop. The underground Gas tanks have been removed along with the contaminated soil. However a cleanup is still needed to be done. Seller will allow buyers a due diligence periods for remediation