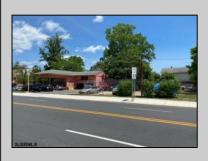

## COMMENTS

Great commercial opportunity. Double lot street to street 80 x 175. Across the street from the brand new super Wawa and Dunkin' Donuts. High traffic location. Currently being used as auto repair shop. The underground Gas tanks have been removed along with the contaminated soil. However a cleanup is still needed to be done. Seller will allow buyers a due diligence periods for remediation