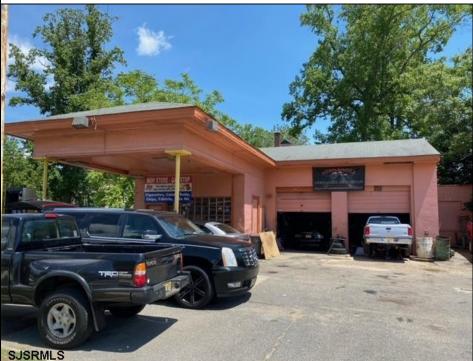

## COMMENTS

Great commercial opportunity. Double lot street to street 80 x 175. Across the street from the brand new super Wawa and Dunkin' Donuts. High traffic location. Currently being used as auto repair shop. The underground Gas tanks have been removed along with the contaminated soil. However a cleanup is still needed to be done. Seller will allow buyers a due diligence periods for remediation