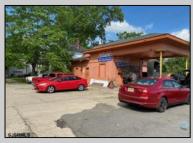

## COMMENTS

Great commercial opportunity. Double lot street to street 80 x 175. Across the street from the brand new super Wawa and Dunkin' Donuts. High traffic location. Currently being used as auto repair shop. The underground Gas tanks have been removed along with the contaminated soil. However a cleanup is still needed to be done. Seller will allow buyers a due diligence periods for remediation