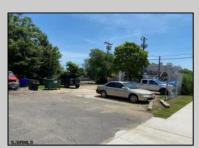

## COMMENTS

Great commercial opportunity. Double lot street to street  $80 \times 175$ . Across the street from the brand new super Wawa and Dunkin' Donuts. High traffic location. Currently being used as auto repair shop. The underground Gas tanks have been removed along with the contaminated soil. However a cleanup is still needed to be done. Seller will allow buyers a due diligence periods for remediation