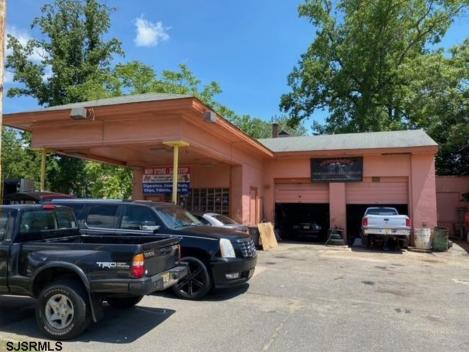

## COMMENTS

Great commercial opportunity. Double lot street to street  $80 \times 175$ . Across the street from the brand new super Wawa and Dunkin' Donuts. High traffic location. Currently being used as auto repair shop. The underground Gas tanks have been removed along with the contaminated soil. However a cleanup is still needed to be done. Seller will allow buyers a due diligence periods for remediation