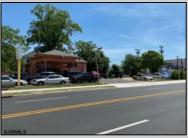

## COMMENTS

Great commercial opportunity. Double lot street to street  $80 \times 175$ . Across the street from the brand new super Wawa and Dunkin' Donuts. High traffic location. Currently being used as auto repair shop. The underground Gas tanks have been removed along with the contaminated soil. However a cleanup is still needed to be done. Seller will allow buyers a due diligence periods for remediation