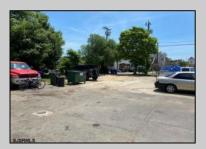

## COMMENTS

Great commercial opportunity. Double lot street to street  $80 \times 175$ . Across the street from the brand new super Wawa and Dunkin' Donuts. High traffic location. Currently being used as auto repair shop. The underground Gas tanks have been removed along with the contaminated soil. However a cleanup is still needed to be done. Seller will allow buyers a due diligence periods for remediation