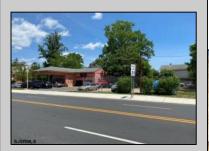

## COMMENTS

Great commercial opportunity. Double lot street to street  $80 \times 175$ . Across the street from the brand new super Wawa and Dunkin' Donuts. High traffic location. Currently being used as auto repair shop. The underground Gas tanks have been removed along with the contaminated soil. However a cleanup is still needed to be done. Seller will allow buyers a due diligence periods for remediation