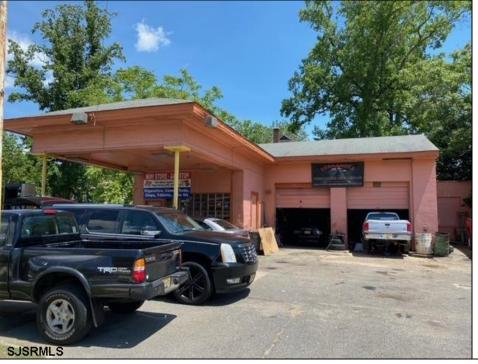

## **COMMENTS**

Great commercial opportunity. Double lot street to street 80 x 175. Across the street from the brand new super Wawa and Dunkin' Donuts. High traffic location. Currently being used as auto repair shop. The underground Gas tanks have been removed along with the contaminated soil. However a cleanup is still needed to be done. Seller will allow buyers a due diligence periods for remediation