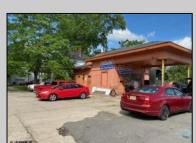

## **COMMENTS**

Great commercial opportunity. Double lot street to street 80 x 175. Across the street from the brand new super Wawa and Dunkin' Donuts. High traffic location. Currently being used as auto repair shop. The underground Gas tanks have been removed along with the contaminated soil. However a cleanup is still needed to be done. Seller will allow buyers a due diligence periods for remediation