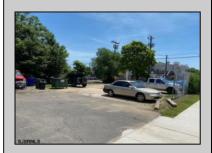

## **COMMENTS**

Great commercial opportunity. Double lot street to street 80 x 175. Across the street from the brand new super Wawa and Dunkin' Donuts. High traffic location. Currently being used as auto repair shop. The underground Gas tanks have been removed along with the contaminated soil. However a cleanup is still needed to be done. Seller will allow buyers a due diligence periods for remediation