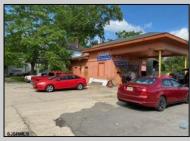

## COMMENTS

Great commercial opportunity. Double lot street to street 80 x 175. Across the street from the brand new super Wawa and Dunkin' Donuts. High traffic location. Currently being used as auto repair shop. The underground Gas tanks have been removed along with the contaminated soil. However a cleanup is still needed to be done. Seller will allow buyers a due diligence periods for remediation