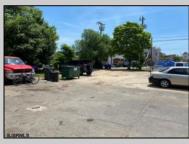

## COMMENTS

Great commercial opportunity. Double lot street to street 80 x 175. Across the street from the brand new super Wawa and Dunkin' Donuts. High traffic location. Currently being used as auto repair shop. The underground Gas tanks have been removed along with the contaminated soil. However a cleanup is still needed to be done. Seller will allow buyers a due diligence periods for remediation