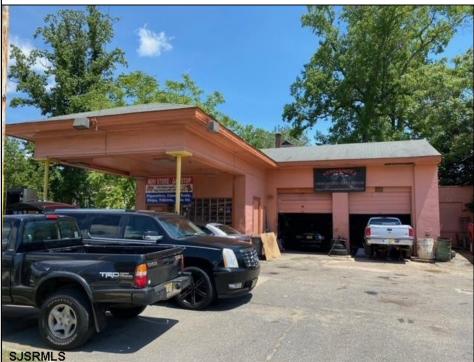

## COMMENTS

Great commercial opportunity. Double lot street to street 80 x 175. Across the street from the brand new super Wawa and Dunkin' Donuts. High traffic location. Currently being used as auto repair shop. The underground Gas tanks have been removed along with the contaminated soil. However a cleanup is still needed to be done. Seller will allow buyers a due diligence periods for remediation

| PROPERTY DETAILS        |                                                      |                                    |                                         |
|-------------------------|------------------------------------------------------|------------------------------------|-----------------------------------------|
| Exterior<br>Stucco      | OutsideFeatures<br>Fence<br>Restrooms<br>See Remarks | ParkingGarage<br>11 or More Spaces | InteriorFeatures<br>Restroom<br>Storage |
| Basement<br>Crawl Space | Heating<br>Electric                                  | HotWater<br>Electric               | Water<br>Public                         |