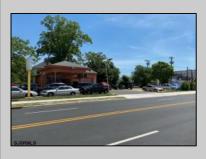

## COMMENTS

Great commercial opportunity. Double lot street to street 80 x 175. Across the street from the brand new super Wawa and Dunkin' Donuts. High traffic location. Currently being used as auto repair shop. The underground Gas tanks have been removed along with the contaminated soil. However a cleanup is still needed to be done. Seller will allow buyers a due diligence periods for remediation