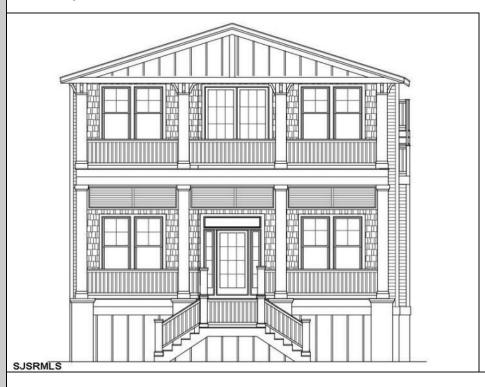

## **COMMENTS**

Brand new construction located in the premier Southend of Ocean City. Situated on a large 40\' x 100\' lot, this custom designed duplex will feature 4 bedrooms & 2 full bathrooms per floor, elevator, hardwood flooring, upgraded kitchen, central air, gas heat, private entrances, oversized garage, and enclosed outdoor shower. 2nd Floor provides access roof top deck with views of the ocean and meadows! Large covered front deck and rear deck. Only 1 block to the beach! Buy now to make selections! Plans and specs available upon request.