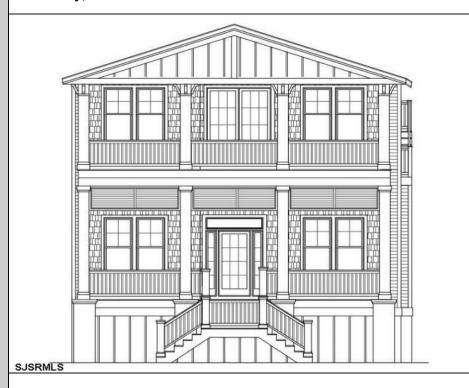

## **COMMENTS**

Brand new construction located in the premier Southend of Ocean City. Situated on a large 40\' x 100\' lot, this custom designed duplex will feature 4 bedrooms & 2 full bathrooms per floor, elevator, hardwood flooring, upgraded kitchen, central air, gas heat, private entrances, oversized garage, and enclosed outdoor shower. 2nd Floor provides access roof top deck with views of the ocean and meadows! Large covered front deck and rear deck. Only 1 block to the beach! Buy now to make selections! Plans and specs available upon request.